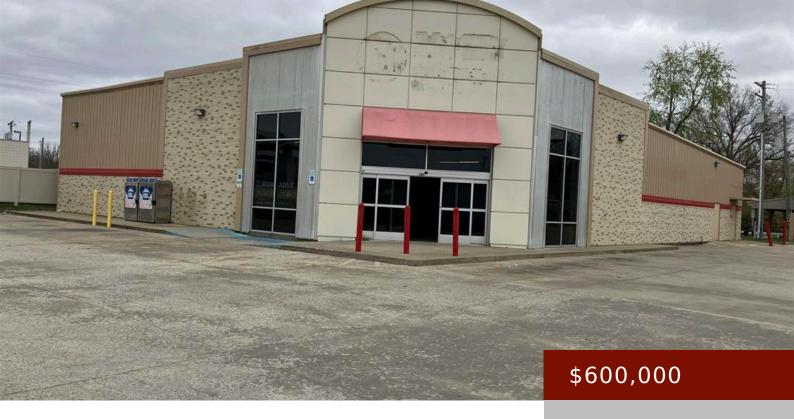

#### 240, SEBREE, KY, WEBSTER, 42455

https://tonyclark.com

Now offering a high-end modern retail facility that is ready to go and has an abundance of options. This free-standing building is strategically located at the intersection of Hwy 56 and Hwy 41 in Sebree Ky, giving it high traffic and visibility. There is easy egress and ingress and ample parking available. Sebree is in [...]

- Retail
- COMMERCIAL SALES
- Active
- 8244 sq f

## **Details**

Area, sq ft: 8244 sq ft

Type: Retail

**Property Style:** Free-standing **Year built:** 2015

Floor covering: Concrete Parking: Paved