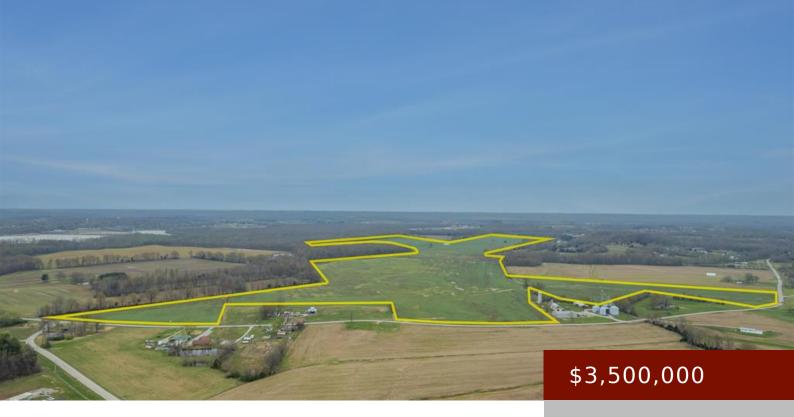

# WH LUCE LANE GOSHEN ROAD, BEAVER DAM, KY, 42320

https://tonyclark.com

This 376-acre farm offers a prime agricultural opportunity with approximately 366 acres of tillable land, perfect for agricultural use. The property includes a well maintained pole barn, providing ample space for storing equipment and supplies. With expansive, fertile fields and infrastructure already in place, this farm is an excellent opportunity.

#### **Basics**

Date added: Added 5 months ago

**Status:** Active

Lot Size: 377.54 acres

Category: LAND

Area/Subdivision: OHIO COUNTY