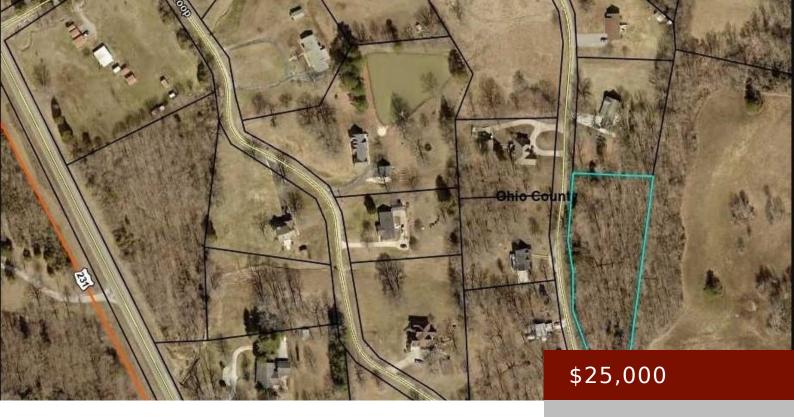

#### TRACT 13 STINSON, HARTFORD, KY, 42347

https://tonyclark.com

completely wooded building lot in the Pennyrile Rachettes Subdivision. In Ohio County, just 6.5 miles past the Ohio Co/Daviess Co line and includes 1.9 acres. There are deed restrictions to protect your investment. Take 231 to AG Daniels Rd, then take the second right onto Stinson Loop and you will see it on the left. [...]