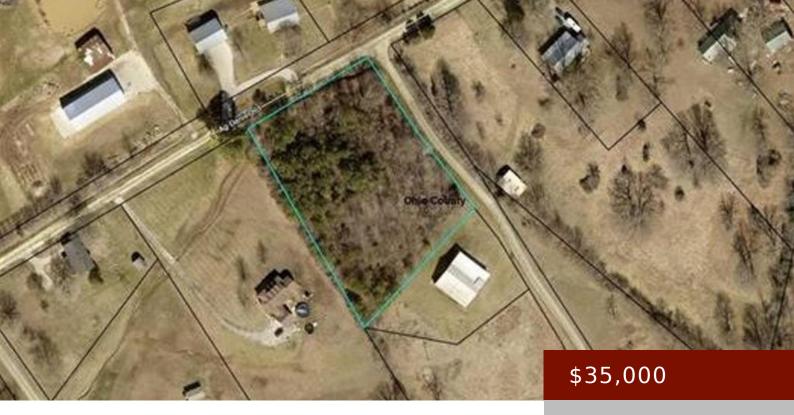

## 1 STINSON LOOP, HARTFORD, KY 42347, USA

https://tonyclark.com

completely wooded building lot in the Pennrile Ranchettes Subdivision. In Ohio County, just 6.5 miles past the Ohio Co/Daviess Co line. It is located on the corner of AG Daniel Rd and Stinson Loop, includes 1.6 acres. There are deed restrictions to protect your investment. Take 231 to AG Daniels Rd, take the second right. [...]

- Land
- LAND
- Active

**Basics** 

Status: Active Area/Subdivision: OHIO COUNTY

Lot Size: 1.68 Acres