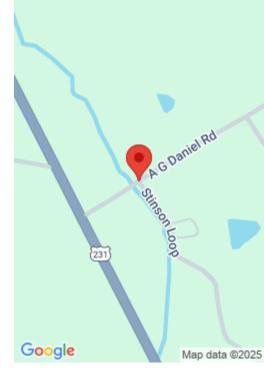

## 1 STINSON LOOP, HARTFORD, KY 42347, USA

https://tonyclark.com

completely wooded building lot in the Pennrile Ranchettes Subdivision. In Ohio County, just 6.5 miles past the Ohio Co/Daviess Co line. It is located on the corner of AG Daniel Rd and Stinson Loop, includes 1.6 acres. There are deed restrictions to protect your investment. Take 231 to AG Daniels Rd, take the second right. [...]