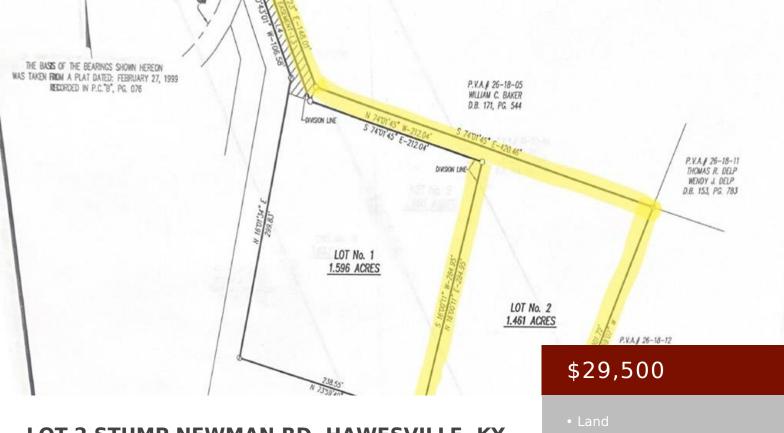

# LOT 2 STUMP NEWMAN RD, HAWESVILLE, KY, 42348

https://tonyclark.com

Build your new home here! 1.4 acres in Hawesville area. Owner financing available w/25% down and an interest rate of 1% below lenders.

### **Basics**

Date added: Added 11 months ago Category: LAND

Status: Active Area/Subdivision: HANCOCK COUNTY

Lot Size: 1.461 acres