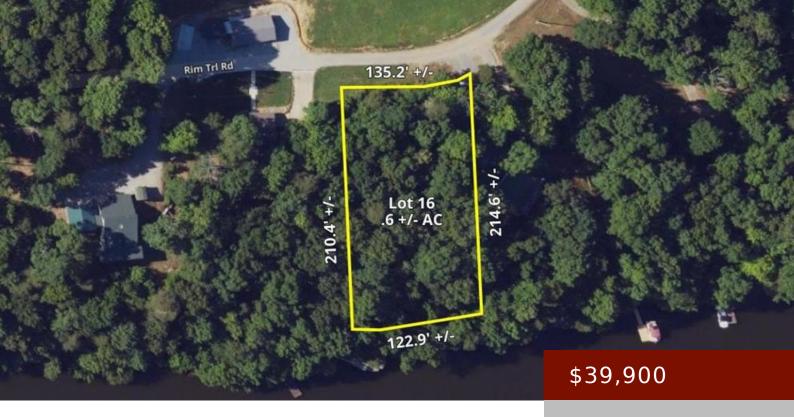

#### RIM TRAIL RD, KENTUCKY 42256, USA

https://tonyclark.com

Lake Malone!! Beautiful building lot with 122 +/- feet of water frontage on Lake Malone. Property features 135 feet of road frontage on Rim Trail Road. Lake Malone is a 788 +/- acre Kentucky lake located in Logan, Muhlenberg and Todd Counties. Considered a hidden gem, this lake is one of the most scenic lakes [...]

### **Basics**

Date added: Added 2 months ago

Status: Active Area/Subdivision: OTHER

**Category:** LAND

**Lot Size:** 0.60 +/- acre