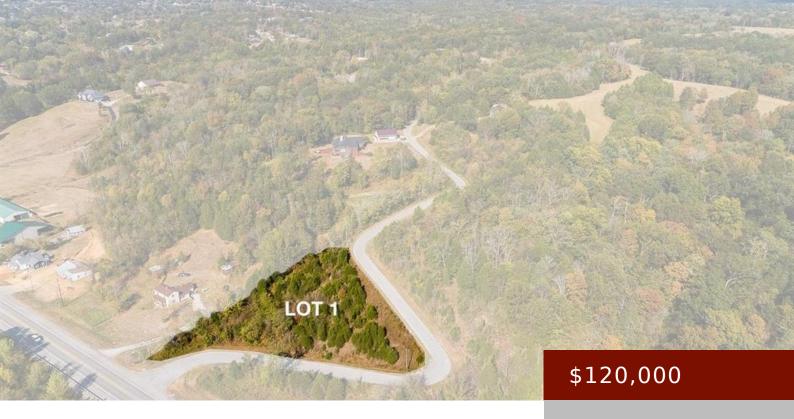

#### **HOLLOW-HILLS RD, KENTUCKY 40047, USA**

https://tonyclark.com

Rare Opportunity for Residential Development in Hollow Hills Subdivision, Mt. Washington, Kentucky. Discover a prime 1.19-acre lot in the highly sought-after Hollow Hills subdivision of Mt. Washington. This is the last available lot on the road, offering a rare chance to build your dream home in a serene, wooded setting with rolling topography. Key features [...]

### **Basics**

Status: Active Area/Subdivision: OTHER

**Lot Size:** 1.19