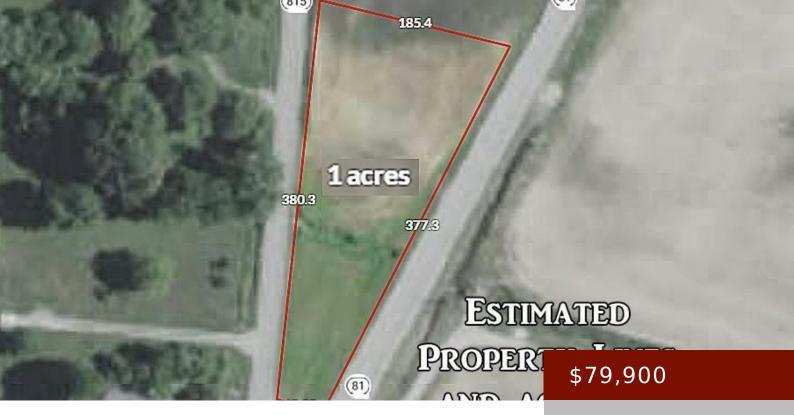

## INTERS, CALHOUN, KY, MCLEAN, 42327

https://tonyclark.com

Unlock the potential of this highly visible lot located in Calhoun, KY. Positioned along a well-traveled corridor and surrounded by established businesses, this 1.0+ acre parcel offers an exceptional opportunity for growth-minded developers or business owners. Need more space? Additional adjoining acreage is available to accommodate your expansion needs. Strategically situated in McLean Countyâ[]]s county [...]