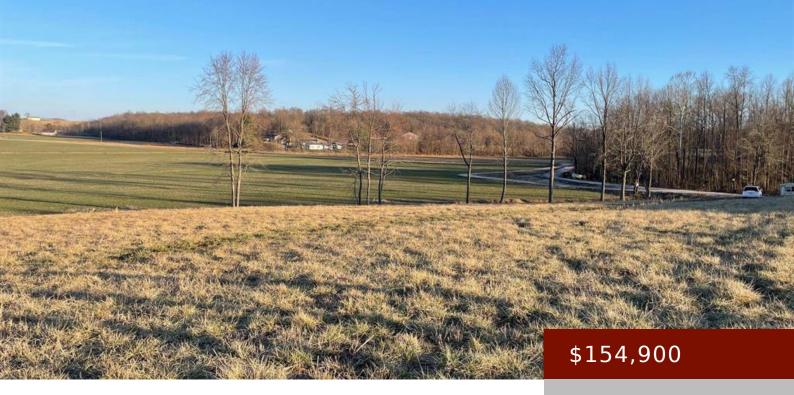

## KY-951, KNOTTSVILLE, KY, USA

https://tonyclark.com

Looking for a East Daviess County building property within 20 minutes of the bypass? Approximately 7 acres are cleared and ready for rural living at its finest. The driveway and culvert are already in place. Building site is set off of the road, offering the perfect building site atop a hill overlooking picturesque farm lands. [...]

## Basics

Date added: Added 5 months ago Status: Active Lot Size: approx. 7 acres Category: LAND Area/Subdivision: KNOTTSVILLE

Details

Type: Land

County: Daviess