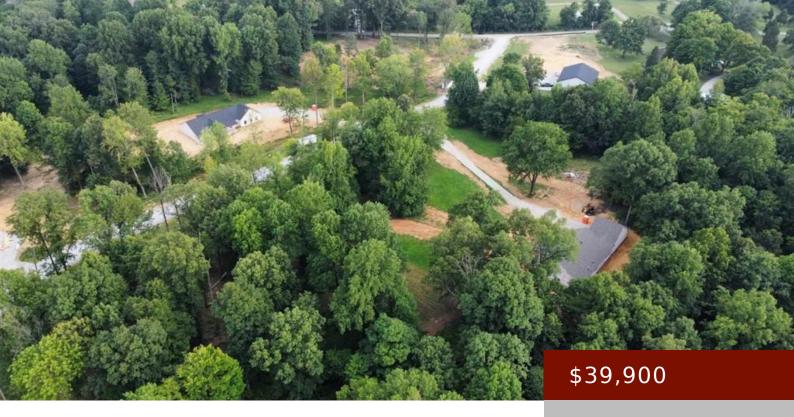

## ODESSA DR, KENTUCKY 42376, USA

https://tonyclark.com

Welcome to Kirkwood Estates! 2.32 acre lot. Ready to build with utilities ran. Partially cleared. County taxes! Nearby homes being constructed are \$300k plus homes. Lot 8, survey on file. Motivated seller!

## **Basics**

Status: Active Area/Subdivision: OHIO COUNTY

**Lot Size:** 2.32