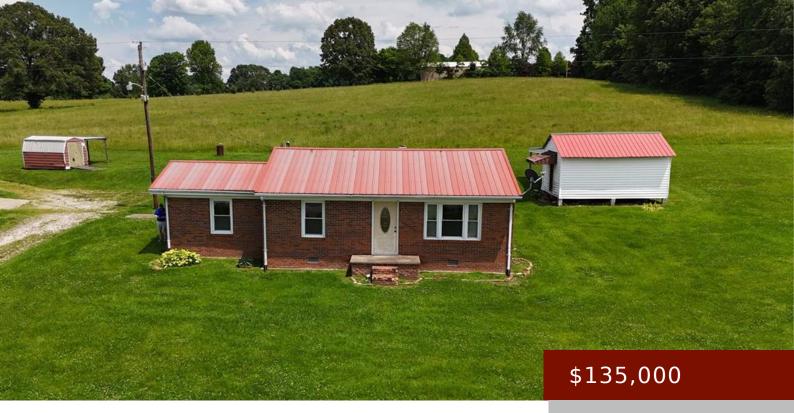

# 906 MT VERNON RD, HARTFORD, KY 42347, USA

https://tonyclark.com

809 Mt. Vernon Rd is a rare opportunity to create your dream home from the ground up. This gutted property sits on 9 beautiful acres and includes a spacious shop-perfect for hobbies, storage, or a business. Whether you're looking to renovate, build, or invest, this property offers the space and freedom to bring your vision [...]

- 2 heds
- 1 bath
- Single Family Residence
- RESIDENTIAL
- Active
- 1513 sq ft

#### **Basics**

Bedrooms: 2 beds Status: Active

Bathrooms: 1 bath Half baths: 0 half baths

### **Details**

Area, sq ft: 1513 sq ft

Total Finished Sq ft: 0 sq ft

Above Grade Finished SqFt (GLA): 0 sq ft Below Grade/Basement Finished SF: 0 sq ft

**Lot Size: 9 acres** acres **Type:** Single Family Residence

County: Ohio County Area/Subdivision: OHIO COUNTY

Garage Type: Other-See Remarks Construction: Brick

Foundation: Crawl Space # of Stories: One

Area(neighborhood): Owensboro Heating System: Forced Air

Floor covering: Other-See Remarks Basement: None

**Roof:** Composition

## **Amenities & Features**

Interior Features: None Amenities: Central Electric, Electric Water

Heater, None, Other- See Remarks

Features: Electric, Gravel Drive, Secluded,

Shop