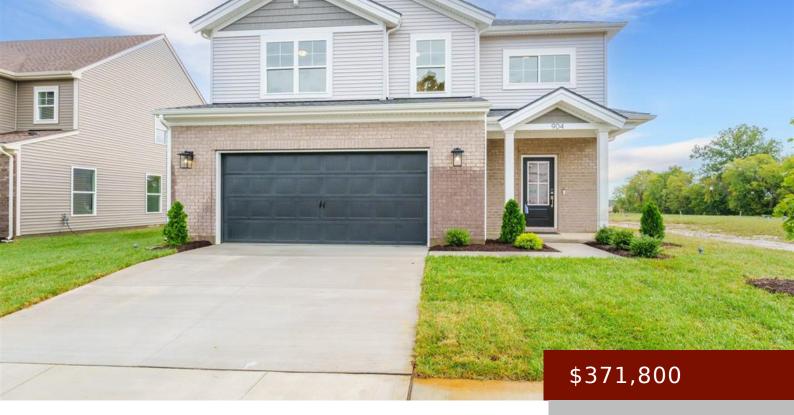

## 904 ONYX LN, KENTUCKY 42301, USA

https://tonyclark.com

Take a look at this beautiful new home with a water view in Heatherstone, a desirable west-side community near Ben Hawes Park. This NEW home provides peace of mind with the included Home Warranty, Tech Smart features, and EnergySmart construction. This Cumberland model home offers a functional floor plan for everyday living and entertaining. The [...]

- 1 hads
- 2 baths
- Single Family Residence
- RESIDENTIAL
- Active
- 2151 sq ft

#### **Basics**

Date added: Added 4 months ago Category: RESIDENTIAL

Bedrooms: 4 beds **Status:** Active

Bathrooms: 2 baths Half baths: 1 half bath

#### **Details**

Area, sq ft: 2151 sq ft Total Finished Sq ft: 2151 sq ft

Above Grade Finished SqFt (GLA): 2151 sq Below Grade/Basement Finished SF: 0 sq ft

Lot Size: .186 acre acres Type: Single Family Residence

Area/Subdivision: HEATHERSTONE **County:** Daviess

Construction: Brick Veneer, Vinyl Siding **Garage Type:** Garage-Double Attached

Foundation: Slab # of Stories: Two

Year built: 2024 Area(neighborhood): Owensboro