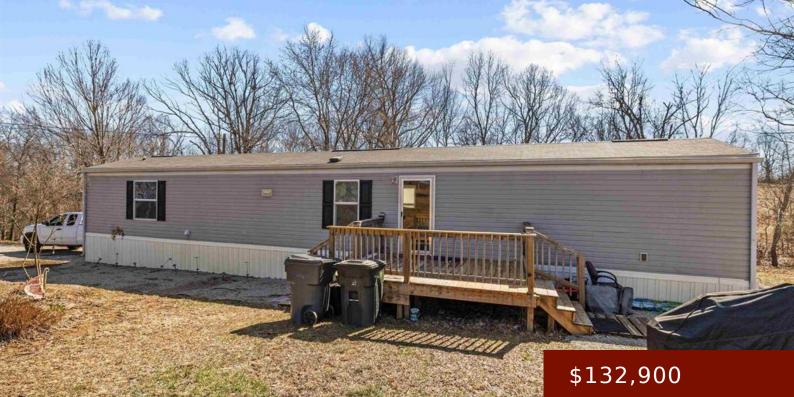

# 90 TIMBERCREST B LN, WESTVIEW, KY 40178, USA

https://tonyclark.com

This beautifully maintained 3-bedroom, 2 Fulls-bath home sits on the largest lot in the neighborhood, offering plenty of space and privacy. The home is only 5 years old and comes with all new electric, new septic tank, a brand new HVAC system and large walk-in closet in en-suite bath â[]]making it move-in ready. Inside, youâ[]]II [...]

- 2 haths
- Manufactured Home
- RESIDENTIAL
- Active
- 1280 sq ft

#### Details

| Area, sq ft: 1280 sq ft                               | Total Finished Sq ft: 1280 sq ft          |
|-------------------------------------------------------|-------------------------------------------|
| <b>Above Grade Finished SqFt (GLA): 1280</b> sq<br>ft | Below Grade/Basement Finished SF: 0 sq ft |
| Lot Size: 2.5 Acres acres                             | Type: Manufactured Home                   |
| County: Breckinridge                                  | Area/Subdivision: OTHER                   |
| Garage Type: No Carport, No Garage                    | Construction: Vinyl Siding                |
| Foundation: Other                                     | # of Stories: One                         |
| Year built: 2020                                      | Area(neighborhood): Owensboro             |
| Heating System: Other-See Remarks                     | Floor covering: Hardwood                  |
| Basement: None                                        | Roof: Other                               |

### **Amenities & Features**

Interior Features: Ceiling Fan(s)

**Amenities:** Central Electric, Dishwasher, Dryer, Electric Water Heater, Microwave, Other- See Remarks, Range, Refrigerator, Washer

**Features:** Cable Available, Deck, Electric, Gravel Drive, Porch Back, Porch Front, Scenic