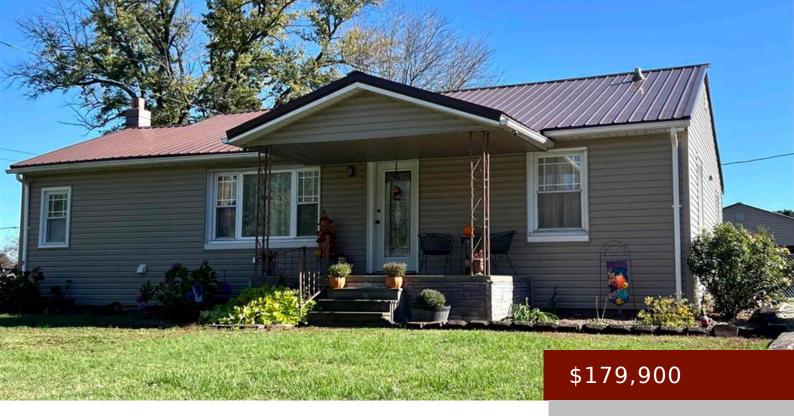

## 8950 SACRA DR, MACEO, KY 42355, USA

https://tonyclark.com

\$179,900. > MAJOR Updates, Updates, Updates !!!! Seller will consider credit for closing costs etc. with acceptable offer. Daviess County Taxes. Very UPDATED 1-LEVEL FIND ! \*\* 1 -1/2 BATHS and 3 BEDROOMS plus a DETACHED BUILDING/SHOP/2-CAR GARAGE. THOUSANDS spent on RECENT UPDATES! Priced to Sell and New to Market @ 8950 Sacra Drive [...]

#### **Basics**

**Bedrooms: 3** beds **Status:** Active

Bathrooms: 1 bath Half baths: 1 half bath

#### **Details**

Area, sq ft: 1304 sq ft

Total Finished Sq ft: 1304 sq ft

Above Grade Finished SqFt (GLA): 1304 sq Below Grade/Basement Finished SF: 0 sq ft

ft

**Lot Size: 85x180 approx.** acres **Type:** Single Family Residence

County: Daviess Area/Subdivision: EAST

Garage Type: Garage-Double Detached Construction: Vinyl Siding

Foundation: Crawl Space # of Stories: One

Year built: 1958 Area(neighborhood): Owensboro

**Heating System:** Forced Air Floor covering: Hardwood

**Basement:** None Roof: Metal

### **Amenities & Features**

> Water Heater, Microwave, None, Range, Refrigerator, Tankless Water Heater, Washer

Features: Gas, Landscaped, Porch Front,

Replacement Windows