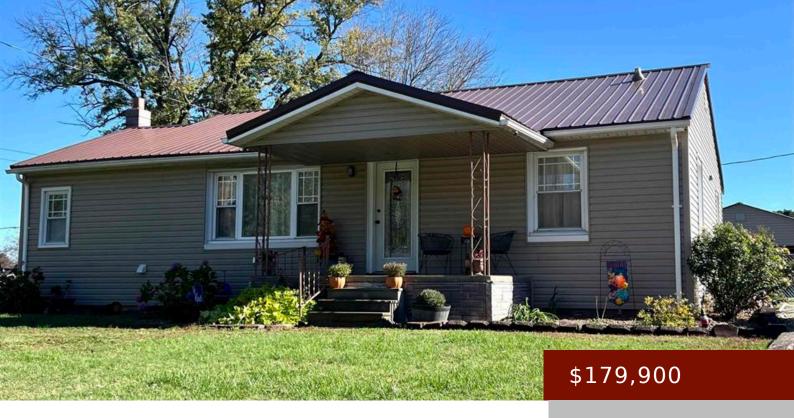

## 8950 SACRA DR, MACEO, KY 42355, USA

https://tonyclark.com

\$179,900. Updates, Updates, Updates !!!! Very UPDATED 1-LEVEL FIND! \*\* 1 -1/2 BATHS and 3 BEDROOMS plus a DETACHED BUILDING/SHOP/2-CAR GARAGE. THOUSANDS spent on RECENT UPDATES! Priced to Sell and New to Market @ 8950 Sacra Drive about 8 minutes from the new Owensboro hospital in Daviess County. \* NOTE: 3 Bedrooms and [...]

#### **Basics**

Bedrooms: 3 beds Status: Active

**Bathrooms: 1** bath Half baths: 1 half bath

#### **Details**

Area, sq ft: 1304 sq ft

Total Finished Sq ft: 1304 sq ft

Above Grade Finished SqFt (GLA): 1304 sq Below Grade/Basement Finished SF: 0 sq ft

ft

**Lot Size: 85x180 approx.** acres **Type:** Single Family Residence

County: Daviess Area/Subdivision: EAST

Garage Type: Garage-Double Detached Construction: Vinyl Siding

Foundation: Crawl Space # of Stories: One

Year built: 1958 Area(neighborhood): Owensboro

**Heating System:** Forced Air Floor covering: Hardwood

Basement: None Roof: Metal

### **Amenities & Features**

> Water Heater, Microwave, None, Range, Refrigerator, Tankless Water Heater, Washer

Features: Gas, Landscaped, Porch Front,

Replacement Windows