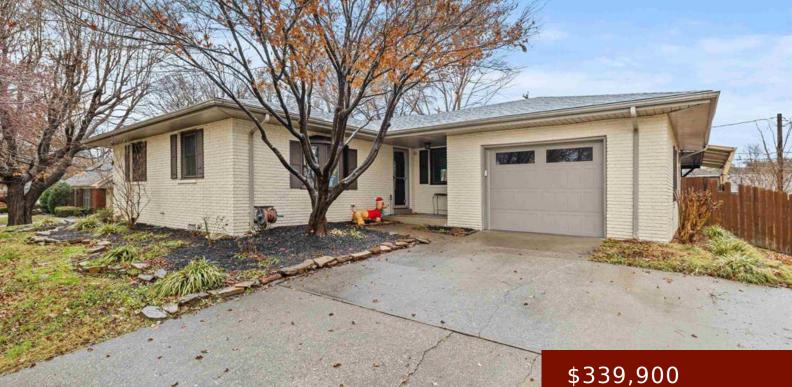

#### 876 LAMONT LN, HENDERSON, KY 42420, USA https://tonyclark.com

Over 2300 sq ft indoors and an outdoor oasis in the backyard! Welcome home to this beautifully maintained single-level brick house offeringopen concept kitchen, dining, and living room, 3 bedrooms and 1 full bathroom on the main level. Youâ [] Il love cooking in this gorgeous remodeledkitchen with newer appliances. Downstairs, the remodeled finished basement offers incredible [...]

## Details

| Area, sq ft: 2349 sq ft                        | Total Finished Sq ft: 2349 sq ft               |
|------------------------------------------------|------------------------------------------------|
| Above Grade Finished SqFt (GLA): 1469<br>sq ft | Below Grade/Basement Finished SF: 880 sq ft    |
| Lot Size: 100 x 150 acres                      | Type: Single Family Residence                  |
| County: Henderson                              | Area/Subdivision: OTHER                        |
| Garage Type: Garage-Single Attached            | Construction: Brick Veneer                     |
| Foundation: Basement, Crawl Space              | # of Stories: One                              |
| <b>Year built:</b> 1965                        | Area(neighborhood): Owensboro                  |
| Heating System: Forced Air                     | Floor covering: Hardwood, Vinyl, Wood Laminate |
| Basement: Partial-Finished                     | Roof: Dimensional, Shingle                     |