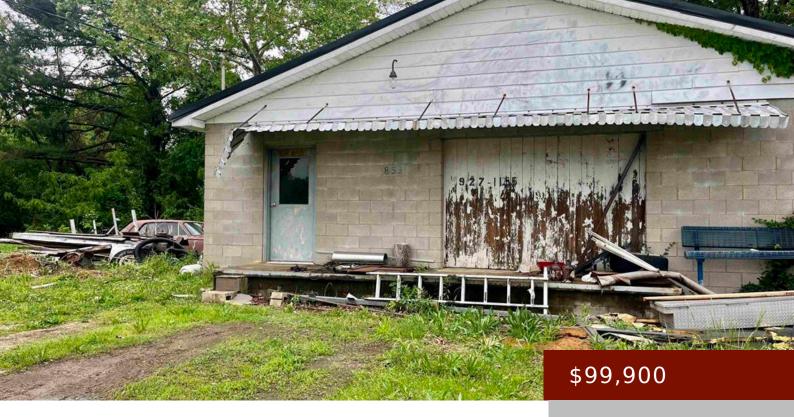

# 855 MADISON ST, HAWESVILLE, KY 42348, USA

https://tonyclark.com

Discover a one of a kind opportunity with this partially converted shop located on a large flat lot in Hawesville, Kentucky. Offering 760 sq ft of rustic-style living space, this property is truly unique. This 1 bedroom and 1 and a half bath home offers metal ceilings, new insulation, as well as plumbing and electrical [...]

County: Hancock Area/Subdivision: HAWESVILLE

Garage Type: No Garage Construction: Block

Foundation: Block # of Stories: One

Year built: 1940 Area(neighborhood): Owensboro

**Heating System:** Forced Air Floor covering: Linoleum

**Basement:** None Roof: Metal