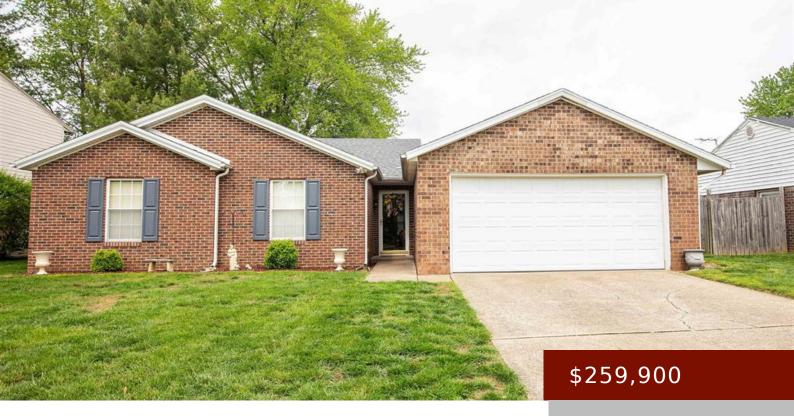

## 829 MASON CT, OWENSBORO, KY 42303, USA

https://tonyclark.com

Traditional-style brick home offering 3 bedrooms, 2 full bathrooms, and 1,823 square feet. Located on a quiet cul-de-sac street. Step inside to find an inviting layout featuring a spacious living room. A versatile bonus room offers endless possibilitiesâ transform it into a den, home office, or even a 4th bedroom to suit your lifestyle needs. Each [...]

- 3 beds
- 2 baths
- Single Family Residence
- RESIDENTIAL
- Active
- 1823 sq ft

#### **Basics**

Date added: Added 4 days ago Category: RESIDENTIAL

Bedrooms: 3 beds **Status:** Active

Bathrooms: 2 baths Half baths: 0 half baths

#### **Details**

**Area, sq ft: 1823** sq ft Total Finished Sq ft: 1823 sq ft

Above Grade Finished SqFt (GLA): 1823 Below Grade/Basement Finished SF: 0 sq ft

sq ft

Lot Size: 67x112 acres **Type:** Single Family Residence Area/Subdivision: OWEN PARK

**County:** Daviess **Construction:** Brick Veneer

Foundation: Slab # of Stories: One

Year built: 1975 **Area(neighborhood):** Owensboro

Heating System: Forced Air Floor covering: Carpet, Luxury Vinyl Tile, Vinyl