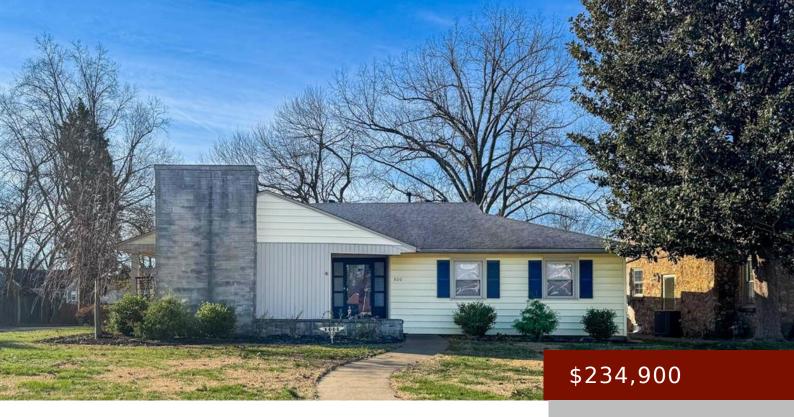

## 800 MAPLE AVE, OWENSBORO, KY 42301, USA

https://tonyclark.com

Just Listed! welcome home to this gem in the Griffith area! This beautiful ranch sits proudly on a corner lot and has undergone some stunning upgrades. Featuring a brand new walk-in shower, double vanity, and a kitchen with all-new appliances, itâ s a dream come true! With 3 cozy bedrooms, 1.5 baths, and a detached garage, [...]

- 3 beds
- 1 bath
- Ranch
- RESIDENTIAL
- Active
- 1582 sq ft

#### **Basics**

**Date added:** Added 1 week ago **Category:** RESIDENTIAL

**Bedrooms: 3** beds **Status:** Active

**Bathrooms: 1** bath Half baths: 1 half bath

#### **Details**

Area, sq ft: 1582 sq ft

Total Finished Sq ft: 1582 sq ft

Above Grade Finished SqFt (GLA): 1582 sq Below Grade/Basement Finished SF: 0 sq ft

ft

Lot Size: 0 acres Type: Ranch

County: Daviess Area/Subdivision: GRIFFITH AREA

**Garage Type:** Garage-Double Detached **Construction:** Brick, Vinyl Siding

Foundation: Crawl Space # of Stories: One

Year built: 1952 Area(neighborhood): Owensboro

**Heating System:** Forced Air Floor covering: Carpet, Hardwood, Vinyl