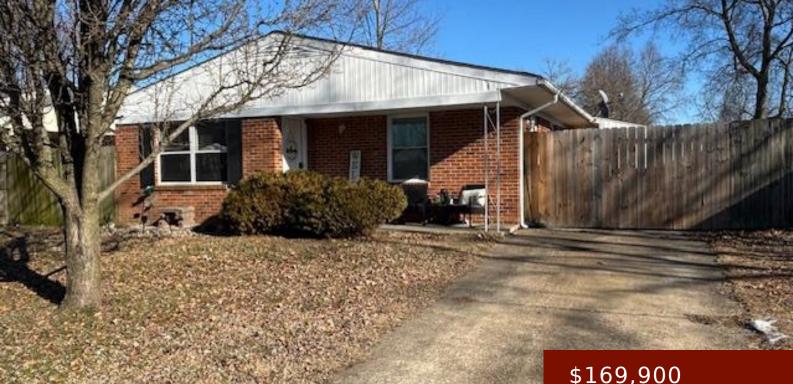

#### 770 CR-1387J, OWENSBORO, KY 42301, USA https://tonyclark.com

With all these updates, this solid brick, 3 bedroom, 1 bath home is the perfect place to begin your homeownership journey! Youâ [] II be impressed by the new, waterproof wood laminate flooring throughout, fresh paint, fixtures, bathtub, shower, newer dishwasher & refrigerator. Outside youâ⊡II find a large, privacy fenced backyard, a patio for grilling, a storage [...]

#### \$169,900

## Details

| Area, sq ft: 1120 sq ft                               | Total Finished Sq ft: 1120 sq ft          |
|-------------------------------------------------------|-------------------------------------------|
| <b>Above Grade Finished SqFt (GLA): 1120</b> sq<br>ft | Below Grade/Basement Finished SF: 0 sq ft |
| Lot Size: 60x110 acres                                | Type: Single Family Residence             |
| County: Daviess                                       | Area/Subdivision: GARDENSIDE              |
| Garage Type: Parking Pad                              | Construction: Brick                       |
| Foundation: Slab                                      | # of Stories: One                         |
| Year built: 1980                                      | Area(neighborhood): Owensboro             |
| Utility Room Level: First                             | Heating System: Forced Air                |
| Floor covering: Other-See Remarks, Wood Laminate      | Basement: None                            |