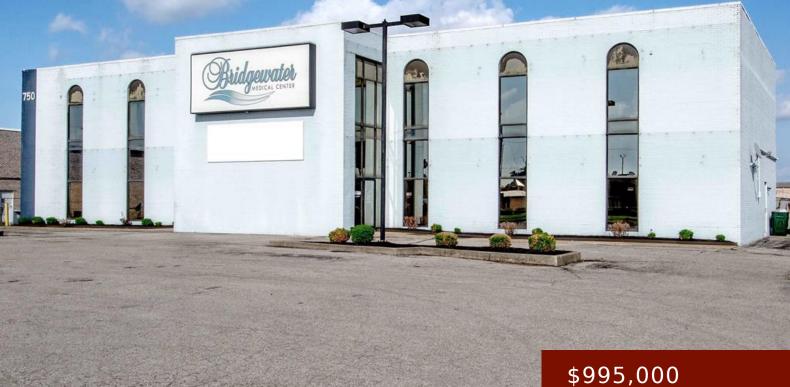

### 750 SALEM DR, OWENSBORO, KY 42303, USA

https://tonyclark.com

South Frederica business district. Currently being used as a medical practice, this space is for lease and can altered to match your business needs. 2285 square feet divided into private offices and exam rooms. See the floorplan attached with photos. Suite 1-B is also available in the Bridgewater Commerce center with Common area and security [...]

#### **Details**

Area, sq ft: 10560 sq ft Type: Office

Year Established: 1984 # Elevators: 1

Property Style: Free-standing Year built: 1984

Floor covering: Concrete Parking: Paved