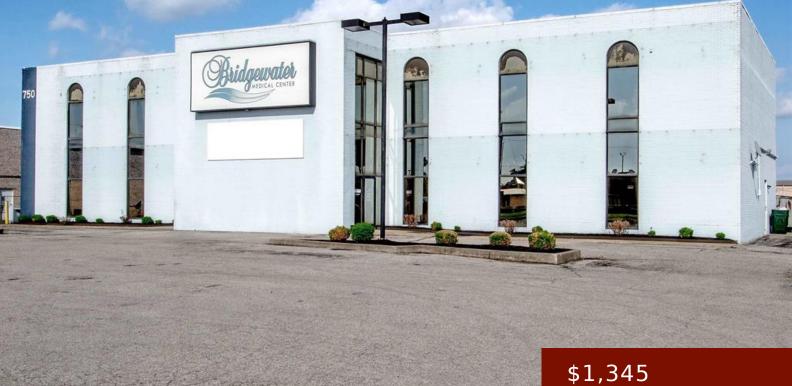

## 750 SALEM DR #1B, OWENSBORO, KY 42303, USA

https://tonyclark.com

Property for base lease \$1,177 Monthly. South Frederica Business District Opportunity. Currently being used as a medical practice, this space can be altered to match your business needs. 2018 square feet divided into private offices and exam rooms. See the floorplan attached with the photos. Suite 1-A is also available in the Bridgewater Commerce Center [...]