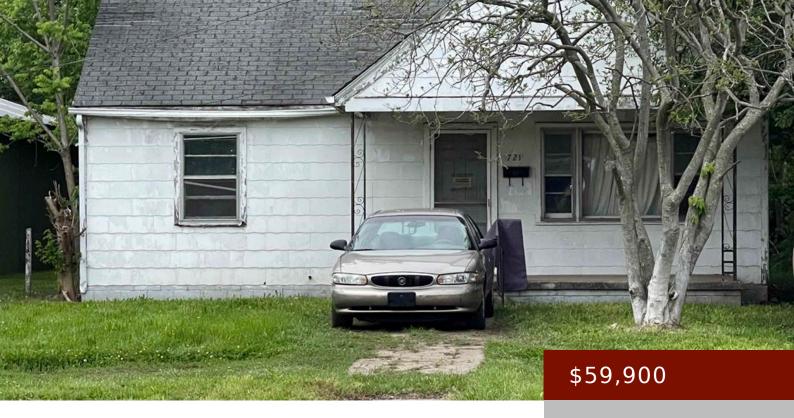

# **721 LEITCHFIELD RD, OWENSBORO, KY 42303, USA**

https://tonyclark.com

Looking for an INVESTMENT PROPERTY? This is a fixer upper! This property is located between two commercial properties.

- 2 beds
- 1 hath
- Single Family Residence
- RESIDENTIAL
- Active
- 884 sq ft

# **Details**

Area, sq ft: 884 sq ft

Above Grade Finished SqFt (GLA): 884 sq ft Below Grade/Basement Finished SF: 0 sq ft

Lot Size: 50 x 282 acres

**County:** Daviess

**Garage Type:** No Garage

**Foundation:** Block Year built: 1958

Utility Room Level: Main

Floor covering: Hardwood, Linoleum

Roof: Other

Total Finished Sq ft: 884 sq ft

**Type:** Single Family Residence Area/Subdivision: OTHER

**Construction:** Asbestos