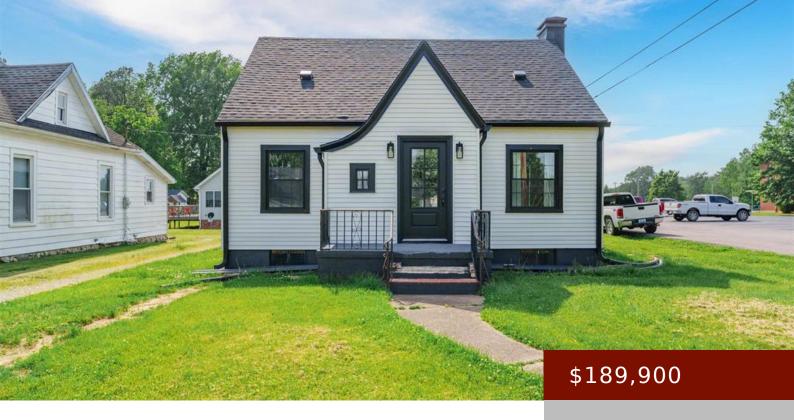

### MAIN ST 717, LIVERMORE, KY, 42352

https://tonyclark.com

Completely Remodeled & Full of Charm! This spacious 4-bedroom, 2-bath home offers nearly 2,500 square feet of beautifully updated living space on a desirable corner lot. With 2 bedrooms and a full bath on the main floor, 2 bedrooms upstairs, and an additional bath in the basement, thereâ is room for everyone! Youâ ill love the gorgeous [...]