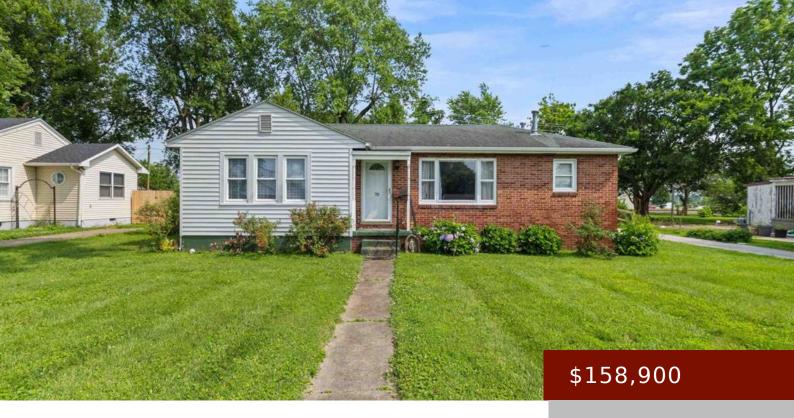

# **715 EASTWOOD DR, OWENSBORO, KY 42303, USA**

https://tonyclark.com

Don't miss this well-maintained 2 bedroom, 1 bathroom home offering just under 1,200 square feet of comfortable living space. Nestled on a quiet street, this home features a classic mix of brick and siding for timeless curb appeal. Inside, you'll find a functional layout perfect for first-time buyers, downsizers, or investors. The spacious yard is [...]

- 2 heds
- 1 hath
- Single Family Residence
- RESIDENTIAL
- Active
- 1198 sq ft

County: Daviess Area/Subdivision: HIGHLANDS ADDITION

Garage Type: Garage-Double Detached Construction: Brick, Vinyl Siding

Foundation: Crawl Space # of Stories: One

Year built: 1953 Area(neighborhood): Owensboro

Features: Gas, Landscaped, Porch

Back