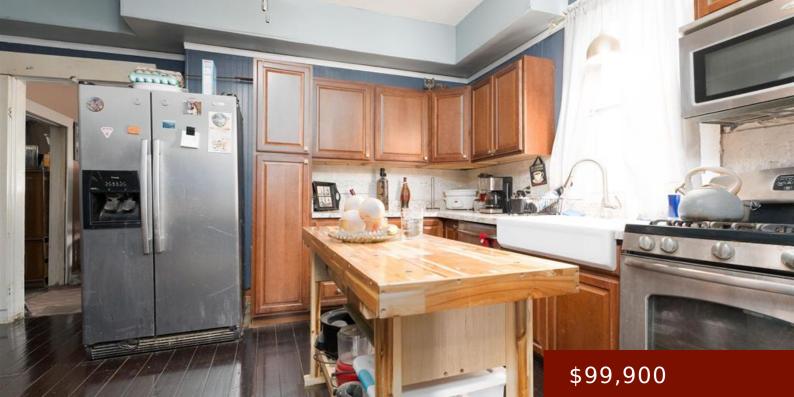

710 STONE ST, OWENSBORO, KY 42303, USA https://tonyclark.com

Move right into this charming 1-story home! This home features 2 bedrooms, a huge walk-in closet, and 1 full bath. In addition, it has a beautifully updated kitchen, replacement windows, and a wheelchair accessible bathroom! Enjoy relaxing in the fenced backyard and the enclosed front porch on a desirable corner lot. So much to love [...]

## **Amenities & Features**

Interior Features: Ceiling Fan(s), W/D Hookup, Walk-in Closet

**Amenities:** Central Air, Dishwasher, Gas Logs, Gas Water Heater, Microwave, Range, Refrigerator

Features: Fence, Gas, Porch Front, Privacy Fence