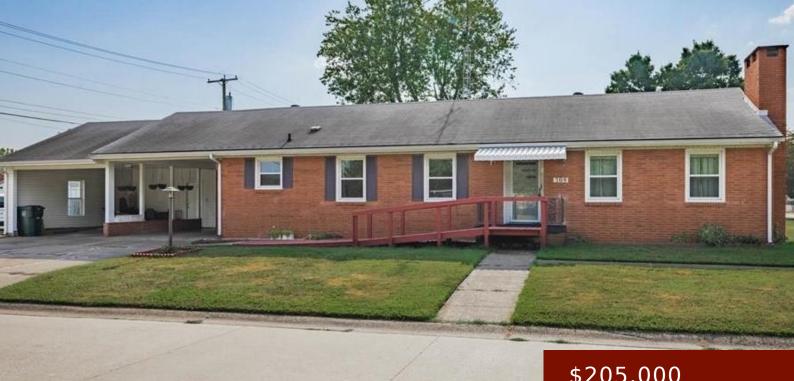

#### 708 BOOTH AVE, OWENSBORO, KY 42301, USA

https://tonyclark.com

Don't miss this great opportunity to own this 3 bedrooms and 1.5 bath home. The owner has update so many things in this home. New LVT floor (2020), Furnace replaced in 2015, Roof was replaced in 2017, Gas fireplace, Windows, gutters, and leaf guard was also replaced by owner in 2017. Schedule your showing [...]

## \$205,000

## Details

| Total Finished Sq ft: 1595 sq ft          | <b>Above Grade Finished SqFt (GLA): 1595</b> sq<br>ft |
|-------------------------------------------|-------------------------------------------------------|
| Below Grade/Basement Finished SF: 0 sq ft | Lot Size: 75 x 125 acres                              |
| Type: Single Family Residence             | County: Daviess                                       |
| Area/Subdivision: HEALTH PARK             | Garage Type: Carport-Double                           |
| Construction: Brick                       | Foundation: Crawl Space                               |
| # of Stories: One                         | Year built: 1964                                      |
| Area(neighborhood): Owensboro             | Heating System: Forced Air                            |
| Floor covering: Hardwood, Vinyl           | Basement: None                                        |
| Roof: Dimensional                         |                                                       |