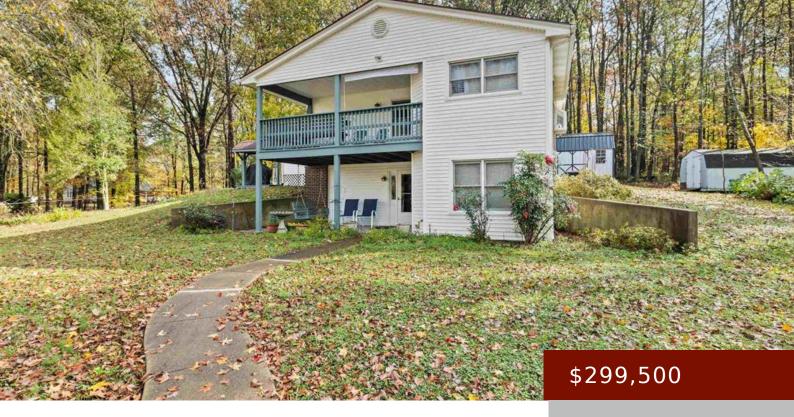

# **7025 MASONVILLE HABIT RD, PHILPOT, KY 42366, USA**

https://tonyclark.com

South East county between Masonville & Philpot situated on 2+ acre wooded lot. Florida Room and covered porch. 4 or 5 bedrooms, office/recreation room, hobby room/ play room. 2 car detached garage. Over 3,000 SqFt under roof to enjoy. Trade Plan Available!

- 5 beds
- 2 baths
- Single Family Residence
- RESIDENTIAL
- Active
- 2560 sq ft

#### **Details**

Area, sq ft: 2560 sq ft

Total Finished Sq ft: 2560 sq ft

Above Grade Finished SqFt (GLA): 2560 sq Below Grade/Basement Finished SF: 0 sq ft

ft

Lot Size: 2.2 Acres acres Type: Single Family Residence

County: Daviess Area/Subdivision: SOUTHEAST

Garage Type: Garage-Double Detached Construction: Vinyl Siding

Foundation: Basement # of Stories: One

Year built: 1980 Area(neighborhood): Owensboro

Utility Room Level: First Heating System: Forced Air

### **Amenities & Features**

**Interior Features:** None **Amenities:** Central Electric, Dishwasher, Electric Water Heater, Gas Logs, Range,

Refrigerator

**Features:** Circular Drive, Gas, Other-See Remarks, Porch Front, Trees/Wooded