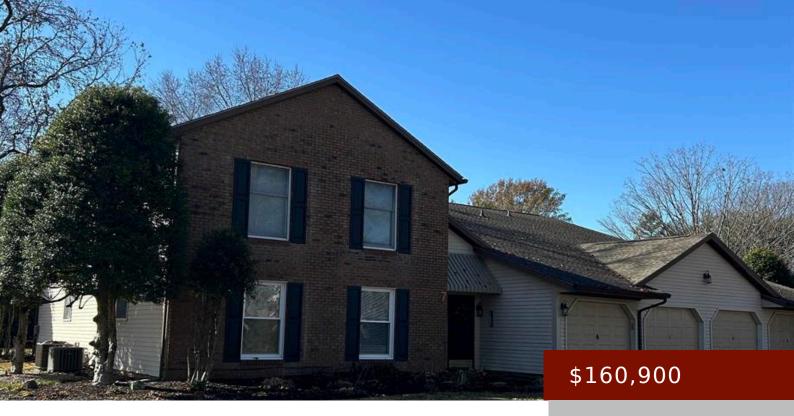

# 7 QUAIL RIDGE CT APT B, OWENSBORO, KY 42303, USA

https://tonyclark.com

Desirable first floor condo in Quail Ridge! Conveniently located near Legion Park and the Greenbelt. This condo has a cozy covered brick patio, and the views adds to the tranquil feel of this lovely 2 bedroom 1.5 bath home. All appliances remain, plus Washer & Dryer are included. Also a separate walk in storage room, [...]

- 2 hads
- 1 hath
- Condominium
- RESIDENTIAL
- Active
- 1056 sq ft

#### **Basics**

Bedrooms: 2 beds Status: Active

Bathrooms: 1 bath Half baths: 1 half bath

#### **Details**

Area, sq ft: 1056 sq ft

Total Finished Sq ft: 1056 sq ft

Above Grade Finished SqFt (GLA): 1056 sq Below Grade/Basement Finished SF: 0 sq ft

ft

**Lot Size: Other** acres **Type:** Condominium

County: Daviess Area/Subdivision: QUAIL RIDGE
Garage Type: Garage, Garage Door Construction: Brick, Vinyl Siding

Foundation: Slab # of Stories: One

Year built: 1980 Area(neighborhood): Owensboro

**Utility Room Level:** First **Heating System:** Forced Air

### **Amenities & Features**

Opener, Garage-Single Attached

**Interior Features:** Master Downstairs, W/D

Hookup

Roof: Dimensional

**Amenities:** Central Electric, Dishwasher, Disposal, Dryer, Gas Water Heater, Microwave,

None, Range, Refrigerator, Washer

Features: Cable Available, Concrete Drive, Gas,

Landscaped, Patio, Porch Back