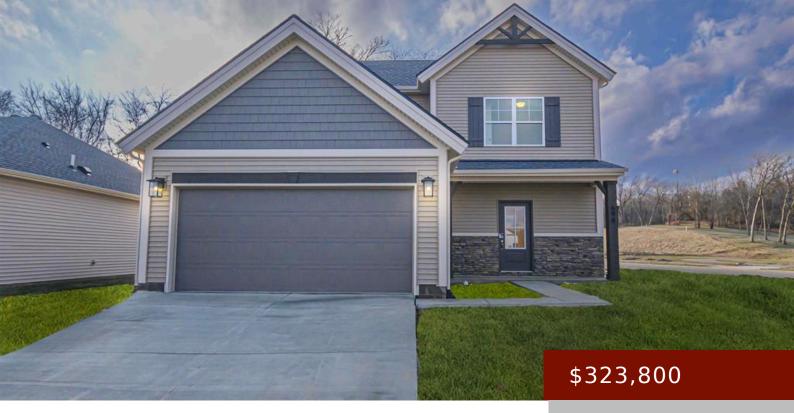

# 698 ALABASTER LN, KENTUCKY 42301, USA https://tonyclark.com

As you step into the foyer of this Artisan Series plan, youâ[][] immediately notice the homeâ[]]s spacious and inviting open design. The roomy and comfortable family room flows seamlessly into the dining area and kitchen. The kitchen boasts a large island, granite countertops, a tile backsplash, a stainless steel appliance package with a gas range, [...]

# Details

| <b>Area, sq ft: 1571</b> sq ft                 | Total Finished Sq ft: 1571 sq ft          |
|------------------------------------------------|-------------------------------------------|
| Above Grade Finished SqFt (GLA): 1571 sq<br>ft | Below Grade/Basement Finished SF: 0 sq ft |
| Lot Size: .225 Acre acres                      | Type: Single Family Residence             |
| County: Daviess                                | Area/Subdivision: HEATHERSTONE            |
| Garage Type: Garage-Double Attached            | Construction: Stone, Vinyl Siding         |
| Foundation: Slab                               | # of Stories: Two                         |
| Year built: 2025                               | Area(neighborhood): Owensboro             |
| Utility Room Level: First                      | Heating System: Forced Air                |
| Floor covering: Carpet, Hardwood, Tile         | Basement: None                            |
| Roof: Dimensional                              |                                           |

# **Amenities & Features**

Interior Features: Granite, W/D Hookup, Walk- Amenities: Central Electric, Dishwasher, Gas in Closet

Features: Concrete Drive, Gas, Patio, Porch Front

Water Heater, Microwave, None, Range, Refrigerator