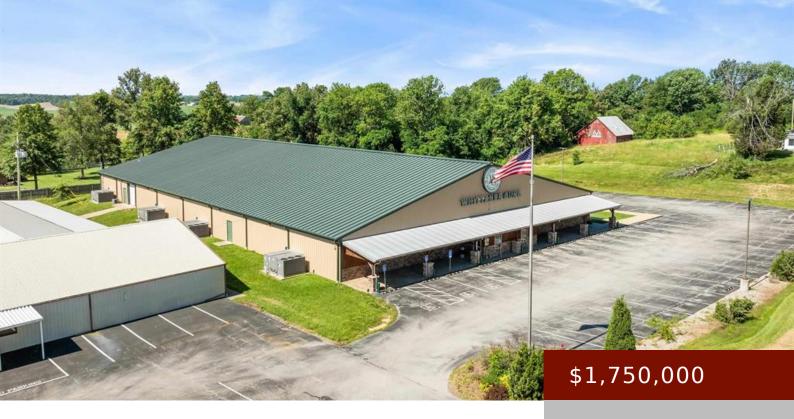

#### **6976 WEST LOUISVILLE LANE**

https://tonyclark.com

ICONIC Former Whittakers Building in West Louisville, KY! Only 10 Miles from Bypass in Owensboro. 6 miles from Audubon Pkwy. Commercial Opportunity priced well below appraisal! Currently zoned B-4 and consists of 2 buildings on 3.3 acres total with 100 parking spaces. —-Building #1: Built in 2018. Steel Structure with 3 phase power(400 amps). 23,993 [...]