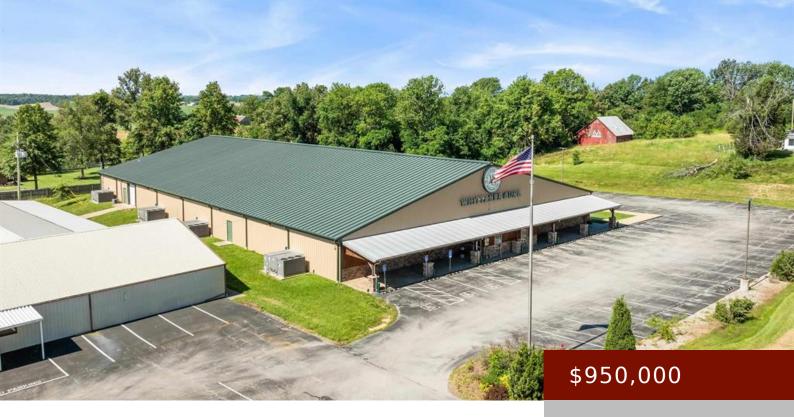

#### 6976, OWENSBORO, KY, DAVIESS, 42301

https://tonyclark.com

NEW PRICE OF \$950,000 ON 6-27-2025 ICONIC Former Whittaker's Building in West Louisville, KY! Only 10 Miles from Bypass in Owensboro. 6 miles from Audubon Pkwy. Commercial Opportunity priced well below appraisal! Currently zoned B-4 and consists of 2 buildings on 3.3 acres total with 100 parking spaces.

—-Building #1: Built in 2018. Steel Structure [...]

- Business
- COMMERCIAL SALES
- Active
- 33993 sq ft

### **Details**

Area, sq ft: 33993 sq ft Type: Business

**Property Style:** Free-standing **Year built:** 2018

Floor covering: Carpet, Concrete Parking: Paved