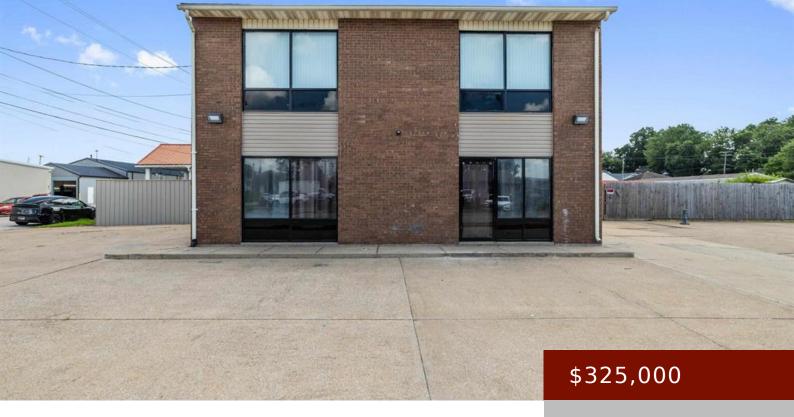

#### **OWENSBORO, KY, DAVIESS, 42303**

https://tonyclark.com

CENTRALLY LOCATED COMMERCIAL PROPERTY ZONED B-4. This property has unlimited possibilities! It features a 2 story brick building with 2040 SF, great parking, terrific road frontage, large lot with privacy fence, and storage building. The upstairs has been remodeled which includes a full bath, kitchen, laundry hookups, and ample storage.

#### **Details**

Area, sq ft: 2040 sq ft

Type: Mixed Use

Property Style: Free-standing Year built: 1986

Floor covering: Concrete, Vinyl Parking: Paved