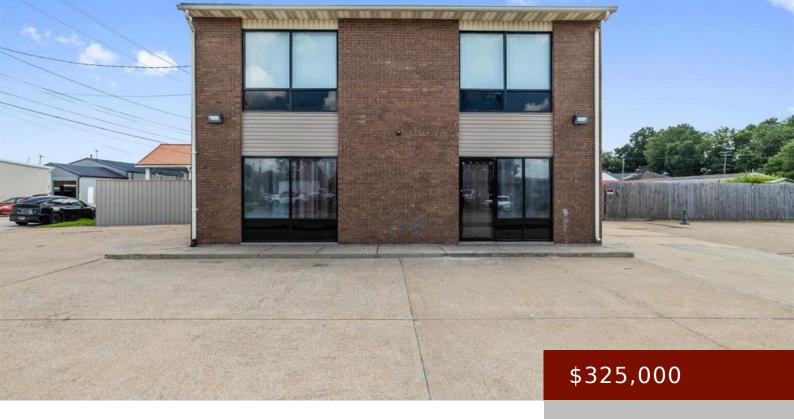

#### **OWENSBORO, KY, DAVIESS, 42303**

https://tonyclark.com

CENTRALLY LOCATED COMMERCIAL PROPERTY ZONED B-4. This property has unlimited possibilities! It features a 2 story brick building with 2040 SF, great parking, terrific road frontage, large lot with privacy fence, and storage building. The upstairs has been remodeled which includes a full bath, kitchen, laundry hookups, and ample storage.