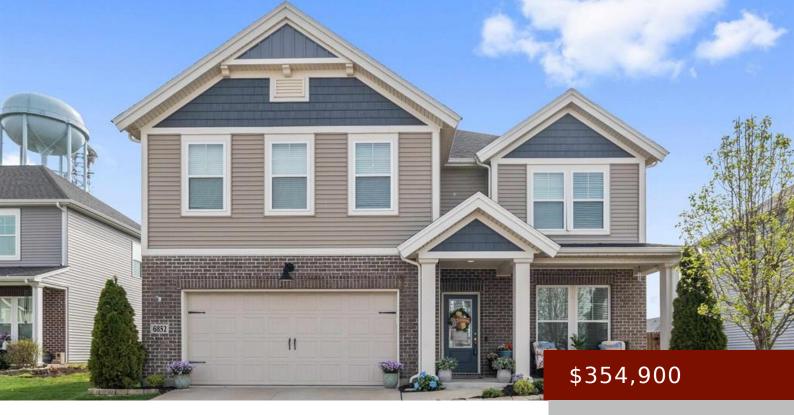

# 6852 CREEKVIEW COURT E, UTICA, KY 42376, USA

https://tonyclark.com

Welcome to this beautiful 4-bedroom, 2 1/2-bath home, nestled on one of the best lots in the neighborhood on a quiet, dead-end street. This home offers spacious living with plenty of room for the entire family, including a second living room or flex space- perfect for a game room, second family room, or and additional [...]

- 1 hads
- 2 baths
- Single Family Residence
- RESIDENTIAL
- Active
- 2552 sq ft

#### **Basics**

**Bedrooms: 4** beds **Status:** Active

Bathrooms: 2 baths Half baths: 1 half bath

#### **Details**

Area, sq ft: 2552 sq ft

Total Finished Sq ft: 2552 sq ft

Above Grade Finished SqFt (GLA): 2552 sq Below Grade/Basement Finished SF: 0 sq ft

ft

Lot Size: .193 Acre acres

Type: Single Family Residence

County: Daviess

Area/Subdivision: DEER VALLEY

County: Daviess Area/Subdivision: DEER VALLEY
Garage Type: Garage-Double Attached Construction: Brick, Vinyl Siding

Foundation: Slab # of Stories: Two

Year built: 2019 Area(neighborhood): Owensboro