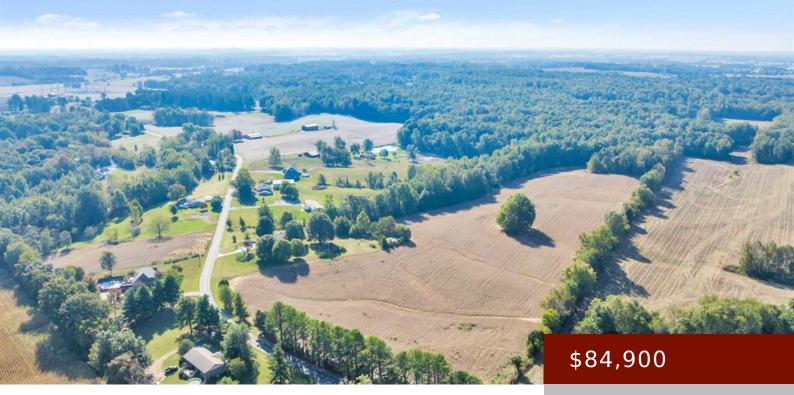

6850 BOTELER RD LOT 1

https://tonyclark.com

6850 Boteler Rd in East Daviess County is a true hidden gem, a rare find nestled in the serene Philpot area, offering the chance to bring your dream home to life. This property exudes a picturesque country setting, ensuring privacy and seclusion, all while providing breathtaking scenic views that change with the seasons. Here, the [...]

## Basics

Date added: Added 3 months ago Status: Active Lot Size: appx 1.872 acres Category: LAND Area/Subdivision: PHILPOT