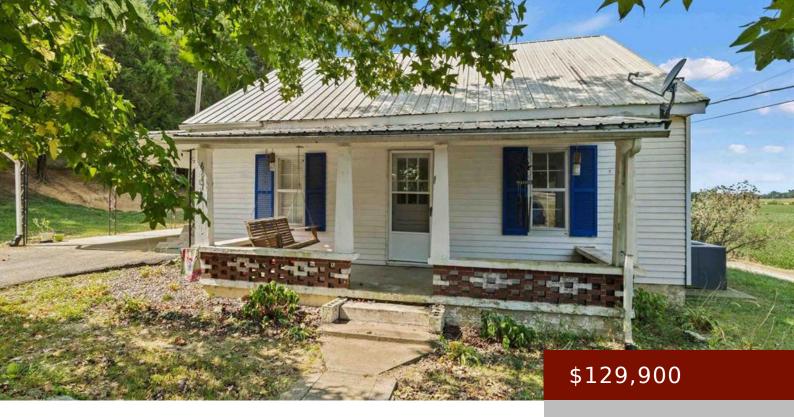

# 6847 US-231, HARTFORD, KY 42347, USA

https://tonyclark.com

Country Home with 2 Acres located at the bottom of Hoover Hill. Features Include: Newer HVAC, Plumbing, recent Bathroom Remodel, 2 Car Carport, and close to the Daviess County Line!

#### **Basics**

**Bedrooms: 4** beds **Status:** Active

Bathrooms: 2 baths Half baths: 0 half baths

### **Details**

**Total Finished Sq ft: 1329** sq ft **Above Grade Finished SqFt (GLA): 1329** sq

ft

Below Grade/Basement Finished SF: 0 sq ft Lot Size: 2.2 acres acres

**Type:** Single Family Residence **County:** Ohio County

Area/Subdivision: OHIO COUNTY Garage Type: Carport-Double

**Construction:** Vinyl Siding **Foundation:** Block **# of Stories:** One and One Half **Year built:** 1947

Area(neighborhood): Owensboro Utility Room Level: Main

**Heating System:** Forced Air Floor covering: Carpet, Hardwood, Vinyl

**Basement:** None Roof: Metal

### **Amenities & Features**

Interior Features: Ceiling Fan(s) Amenities: Central Gas, Dishwasher, Fireplace, Range,

Refrigerator, Tankless Water Heater

Features: Gas, Landscaped