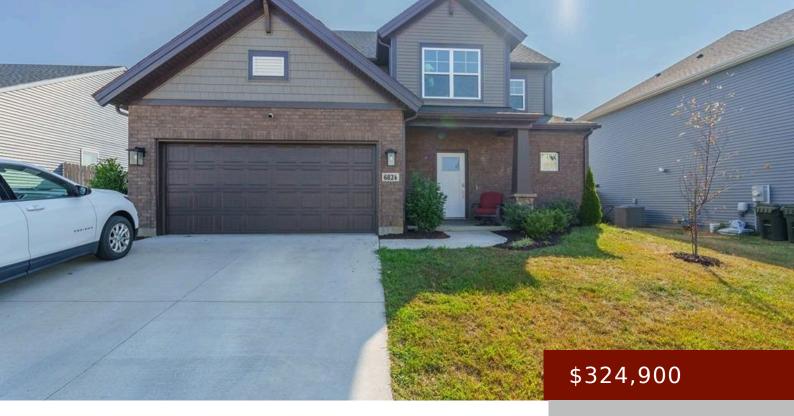

## 6824 BRIDGEVIEW CT, UTICA, KY 42376, USA

https://tonyclark.com

This beautiful move-in ready home is located in the highly desirable Deer Valley community. Featuring 4 bedrooms and 2.5 baths, this property has everything you need for comfortable living. The home boasts a concrete driveway, a two-car garage, and a tankless hot water heater. Enjoy relaxing on the charming front porch or hosting gatherings on [...]

#### **Basics**

**Bedrooms: 4** beds **Status:** Active

Bathrooms: 2 baths Half baths: 1 half bath

#### **Details**

Area, sq ft: 2656 sq ft

Total Finished Sq ft: 2656 sq ft

Above Grade Finished SqFt (GLA): 2656 sq Below Grade/Basement Finished SF: 0 sq ft

ft

Lot Size: .186 Acres acres Type: Single Family Residence

County: Daviess Area/Subdivision: DEER VALLEY

Garage Type: Garage-Double Attached Construction: Brick, Vinyl Siding

Foundation: Slab # of Stories: Two

Year built: 2022 Area(neighborhood): Owensboro

**Heating System:** Forced Air Floor covering: Vinyl

### **Amenities & Features**

Interior Features: Ceiling Fan(s), Split Bedroom, W/D Amenities: Central Electric,

Hookup, Walk-in Closet

Dishwasher, Microwave, None, Range, Refrigerator, Tankless Water Heater

Features: Cable Available, Concrete Drive, Fence, Gas,

Landscaped, Patio, Privacy Fence