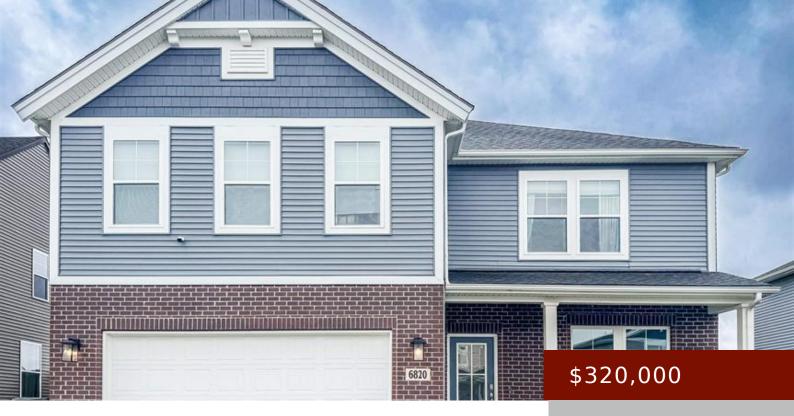

## 6820 BRIDGEVIEW CT, UTICA, KY 42376, USA

https://tonyclark.com

Welcome to your dream home! This stunning Craftsman-style gem offers 4 beds, 2.5 baths, and all the upgrades you've been looking for. Fall in love with the open concept design that features two spacious living areas downstairs. Head upstairs to discover an inviting bonus room, along with a massive main bedroom boasting a luxurious private [...]

- 4 hads
- 2 baths
- Single Family Residence
- RESIDENTIAL
- Active
- 2540 sq ft

#### **Basics**

**Bedrooms: 4** beds **Status:** Active

Bathrooms: 2 baths Half baths: 1 half bath

#### **Details**

Area, sq ft: 2540 sq ft

Total Finished Sq ft: 2540 sq ft

Above Grade Finished SqFt (GLA): 2540 sq Below Grade/Basement Finished SF: 0 sq ft

ft

Lot Size: .186 acres

Type: Single Family Residence

Area/Subdivision: DEER VALLEY

Garage Type: Garage-Double Attached

Construction: Brick, Vinyl Siding

Foundation: Slab # of Stories: Two

Year built: 2022 Area(neighborhood): Owensboro

**Heating System:** Forced Air Floor covering: Carpet, Tile, Vinyl