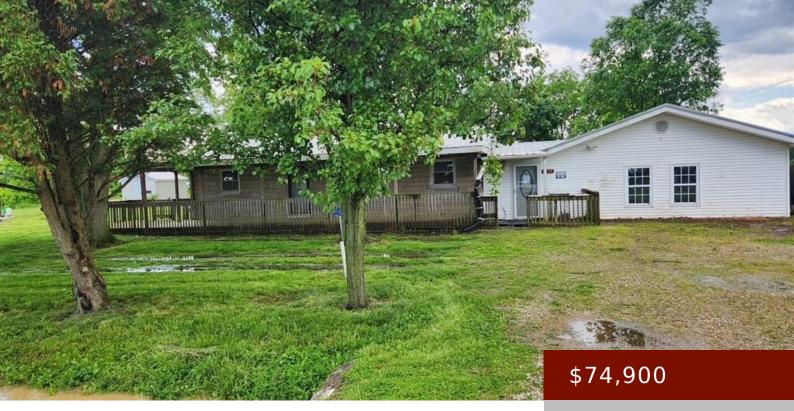

6677 CROOKED ROAD, REED, KY, 42451 https://tonyclark.com

This 1-acre property offers a unique opportunity for those seeking a rural setting with great potential. Located just off Highway 60 E in eastern Henderson County, it features a barn with concrete floors, a covered front porch, providing plenty of space and versatility. The location is convenient to Henderson and Owensboro and is situated near [...]