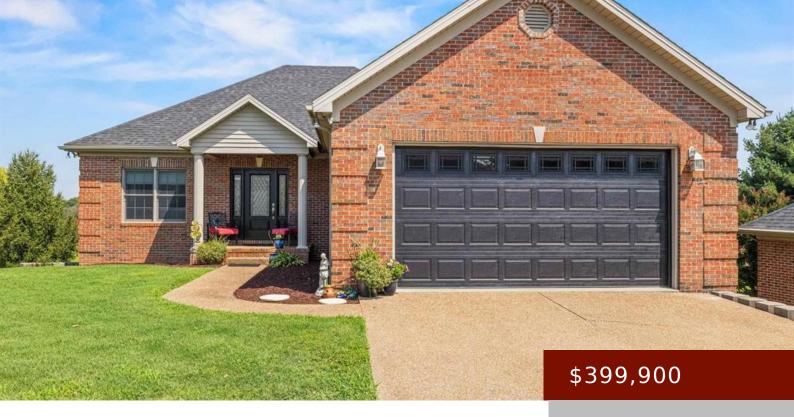

# 6656 WATERFORD PL, OWENSBORO, KY 42303, USA

https://tonyclark.com

6656 Waterford Place is a beautiful 4 Bedroom, 2 Full Baths, 2-1/2 Bath, Double Car Garage home located in The Summit Subdivision surrounded by the prestigious Pearl Golf Course. Amenities include: driving range, clubhouse, restaurant, pool, pickleball courts, stocked lakes and lots of area to walk and bike. The Pearl Golf Course is 8.2 miles [...]

- 4 beds
- 2 baths
- Single Family Residence
- RESIDENTIAL
- Active
- 2934 sq ft

Area/Subdivision: SUMMIT

Garage Type: Garage-Double Attached Construction: Brick Veneer

Foundation: Basement # of Stories: One

Year built: 2006 Area(neighborhood): Owensboro

Utility Room Level: First Utility Room Description: WASHER/DRYER HOOKUP