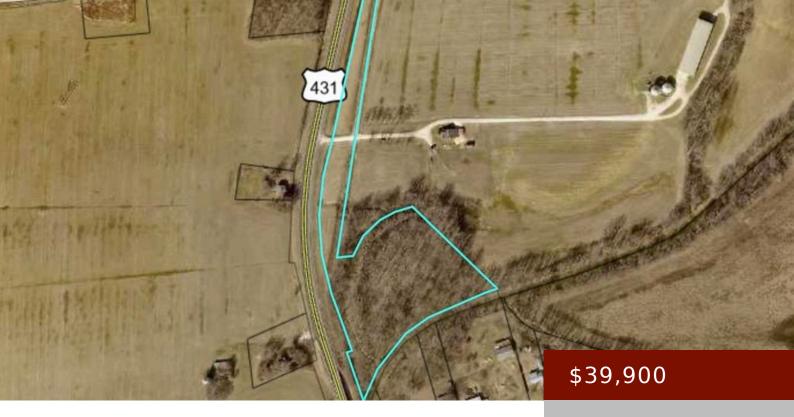

# 6525 FREDERICA ST, OWENSBORO, KY 42301, USA

https://tonyclark.com

Discover this prime piece of land just south of Owensboro, Kentucky. With over 1500 feet of highway 431 frontage, this 6.226-acre property offers endless possibilities. Adjacent to Panther Creek and featuring just over 4 acres of wooded area, it's an ideal investment opportunity with utilities readily available. Don't miss your chance to own this convenient [...]

## **Basics**

Status: Active Area/Subdivision: SOUTH

Lot Size: 6.226 acres