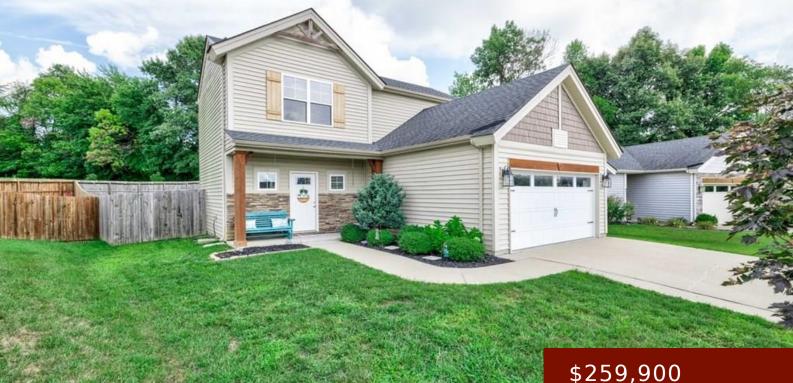

#### 6405 AUTUMN VALLEY TRACE, UTICA, KY 42376, USA

https://tonyclark.com

Welcome to Deer Valley. The Van Gogh floor plan offers 3 bedrooms and 2.5 baths with all the bedrooms on the 2nd floor and open concept living on the main floor. What a great time to buy a home with a large privacy fenced back yard with an extended and covered porch and above ground [...]

- \$259,900

### Details

| <b>Area, sq ft: 1472</b> sq ft                 | Total Finished Sq ft: 1472 sq ft          |
|------------------------------------------------|-------------------------------------------|
| Above Grade Finished SqFt (GLA): 1472 sq<br>ft | Below Grade/Basement Finished SF: 0 sq ft |
| Lot Size: .252 Acres acres                     | Type: Single Family Residence             |
| County: Daviess                                | Area/Subdivision: DEER VALLEY             |
| Garage Type: Garage-Double Attached            | Construction: Aluminum Siding             |
| Foundation: Slab                               | # of Stories: Two                         |
| Year built: 2015                               | Area(neighborhood): Owensboro             |
| Heating System: Forced Air                     | Floor covering: Carpet, Linoleum          |
| Basement: None                                 | Roof: Dimensional                         |

## **Amenities & Features**

Interior Features: Ceiling Fan(s)

**Amenities:** Central Electric, Gas Water Heater, None

**Features:** Above Ground Pool, Gas, Landscaped, Porch Back, Porch Front, Privacy Fence