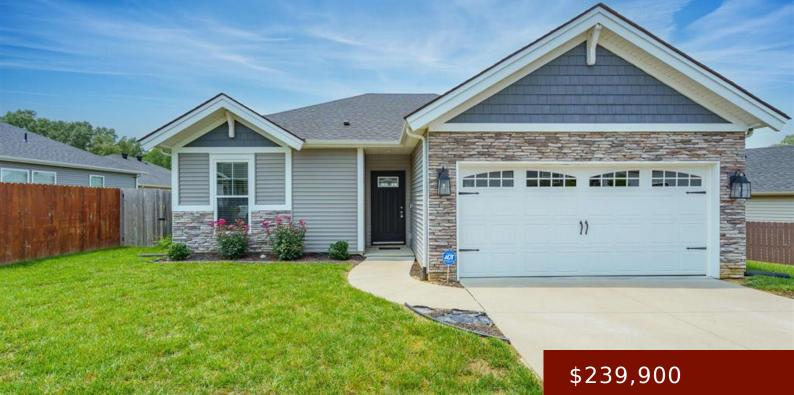

# 6378 VALLEY BROOK TRACE, UTICA, KY 42376, USA

https://tonyclark.com

Meticulously kept & shows like NEW! The owner installed a beautiful island in the kitchen & you'll truly love the fireplace builtin that was recently installed in the home: It includes a mantle to hide your router, in addition to the large new TV that will stay! This home is immaculate. It includes a privacy [...]

### Details

| Area, sq ft: 1151 sq ft                        | Total Finished Sq ft: 1151 sq ft          |
|------------------------------------------------|-------------------------------------------|
| Above Grade Finished SqFt (GLA): 1151 sq<br>ft | Below Grade/Basement Finished SF: 0 sq ft |
| Lot Size: .148 acre acres                      | Type: Single Family Residence             |
| County: Daviess                                | Area/Subdivision: DEER VALLEY             |
| Garage Type: Garage-Double Attached            | Construction: Stone, Vinyl Siding         |
| Foundation: Slab                               | # of Stories: One                         |
| Year built: 2019                               | Area(neighborhood): Owensboro             |
| Heating System: Forced Air                     | Floor covering: Luxury Vinyl Tile         |
| Basement: None                                 | Roof: Dimensional                         |

**Features:** Concrete Drive, Gas, Landscaped, Privacy Fence