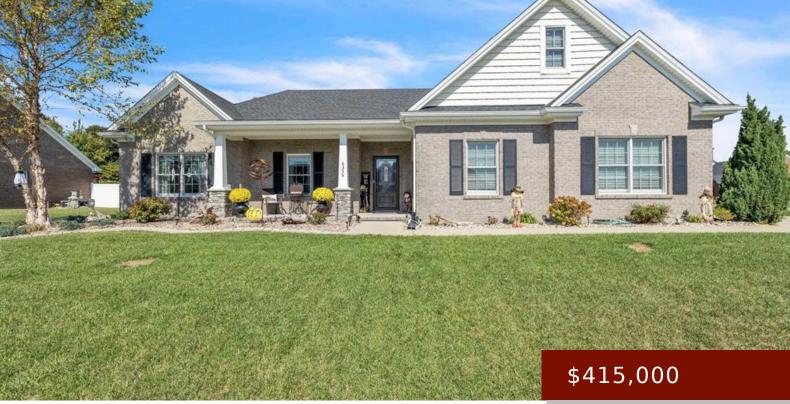

# 6356 SPRINGWOOD DR, OWENSBORO, KY 42301, USA

https://tonyclark.com

Owensboro west-siders! This absolutely gorgeous home (built in 2018, but is IMMACULATE) is located in the desirable Woodland Ridge neighborhood and is currently the only home available in this neighborhood. It's a one-owner home and you can tell by the pristine condition. Nestled on one of the largest corner lots (0.375 acre), there's loads of [...]

- 2 baths
- Single Family Residence
- RESIDENTIAL
- Active
- 2354 sq ft

#### **Basics**

**Bedrooms: 3** beds **Status:** Active

Bathrooms: 2 baths Half baths: 0 half baths

#### **Details**

Area, sq ft: 2354 sq ft

Total Finished Sq ft: 2151 sq ft

Above Grade Finished SqFt (GLA): 2151 sq Below Grade/Basement Finished SF: 0 sq ft

ft

**Lot Size: 0.375 acres** acres **Type:** Single Family Residence

County: Daviess Area/Subdivision: WOODLAND RIDGE

**Garage Type:** Garage-Double Attached **Construction:** Brick

Foundation: Slab # of Stories: One

Year built: 2018 Area(neighborhood): Owensboro

**Heating System:** Forced Air Floor covering: Carpet, Tile

### **Amenities & Features**

Interior Features: Granite, Split Bedroom, Walk-in

Closet, Walk-in Shower

**Amenities:** Central Electric, Dishwasher, Fireplace, Gas Logs, Gas Water Heater, Microwave, Range, Refrigerator

Features: Concrete Drive, Gas, Patio, Porch Front,

Replacement Windows, Storage Building