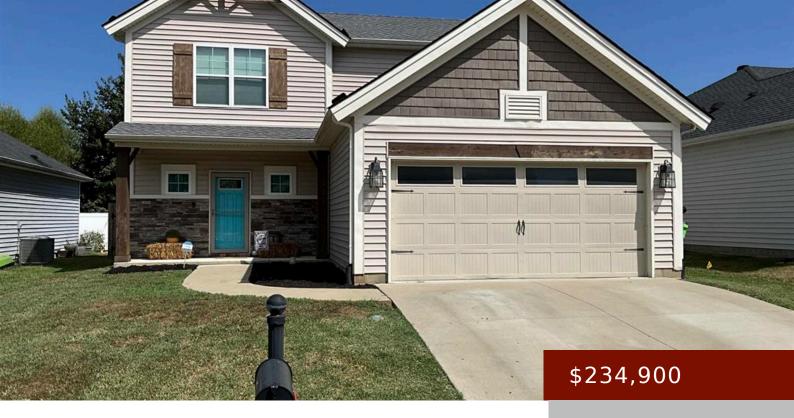

# 6347 VALLEY BROOK TRACE, UTICA, KY 42376, USA

https://tonyclark.com

MOVE IN READY! 3 Bedroom 2.5 Baths – 9' ft ceilings Located in Deer Valley Subdivision. Fenced in yard with a Double Attached Garage. Call for your showing today.

#### **Basics**

**Bedrooms: 3** beds **Status:** Active

Bathrooms: 2 baths Half baths: 1 half bath

#### **Details**

Area, sq ft: 1459 sq ft

Total Finished Sq ft: 1459 sq ft

Above Grade Finished SqFt (GLA): 1459 sq Below Grade/Basement Finished SF: 0 sq ft

ft

Lot Size: .141 acres

Type: Single Family Residence

County: Daviess

Area/Subdivision: DEER VALLEY

Garage Type: Garage-Double Attached Construction: Brick, Vinyl Siding

Foundation: Slab # of Stories: Two

Year built: 2017 Area(neighborhood): Owensboro

**Utility Room Level:** First **Heating System:** Forced Air