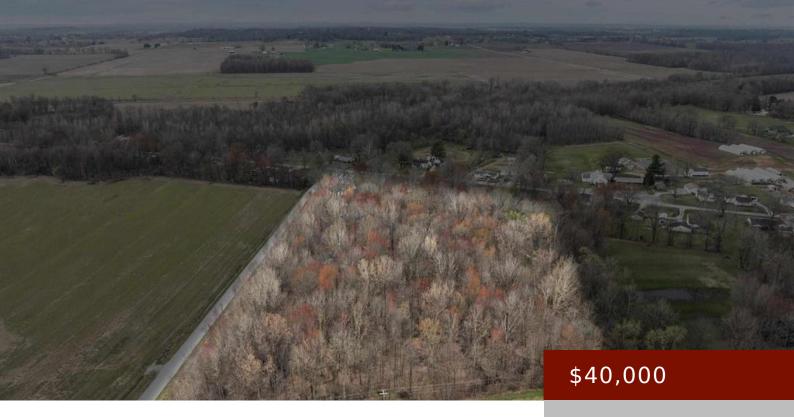

#### 6270 HIGHWAY 54, PHILPOT, KY, 42366

https://tonyclark.com

8.65-acre corner lot on the rapidly developing Highway 54 and Jack Hinton Rd. corridor! This exceptional piece of land offers outstanding visibility and accessibility, making it a perfect opportunity for residential, commercial, or mixed-use development. Positioned in a high-traffic area with ongoing growth and expansion, this property provides excellent investment potential. With ample road frontage [...]