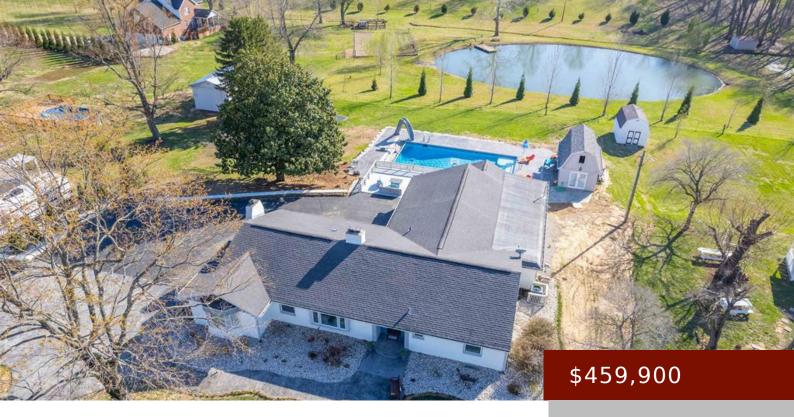

## 6208 KY-144, OWENSBORO, KY 42303, USA

https://tonyclark.com

HUGE Price Drop! Snag This Dream Home Before Someone Else Does! Your East Daviess County Dream Retreat Awaits â Pool, Space & So Much More! Welcome home to your own slice of paradise in beautiful East Daviess County! Sitting proudly on a peaceful 1-acre lot, this spacious 4-bedroom, 3-bath home is full of charm, comfort, [...]

- 4 beds
- 3 baths
- Single Family Residence
- RESIDENTIAL
- Active
- 3754 sq ft

#### **Details**

Area, sq ft: 3754 sq ft

Total Finished Sq ft: 3754 sq ft

**Above Grade Finished SqFt (GLA):** Below Grade/Basement Finished SF: 1479 sq ft

**2275** sq ft

**Lot Size: 1.02 acres** acres **Type:** Single Family Residence

County: Daviess Area/Subdivision: EAST

Garage Type: Garage-Double Attached Construction: Brick

Foundation: Basement # of Stories: One

Year built: 1951 Area(neighborhood): Owensboro

Heating System: Cable Electric-Ceiling Floor covering: Carpet, Wood

**Basement:** Full-Finished **Roof:** Dimensional

### **Amenities & Features**

**Interior Features:** Ceiling Fan(s) **Amenities:** Central Electric, Dishwasher, Fireplace, Gas

Water Heater, Microwave, Range, Refrigerator

Features: Asphalt Drive, Deck, Gas