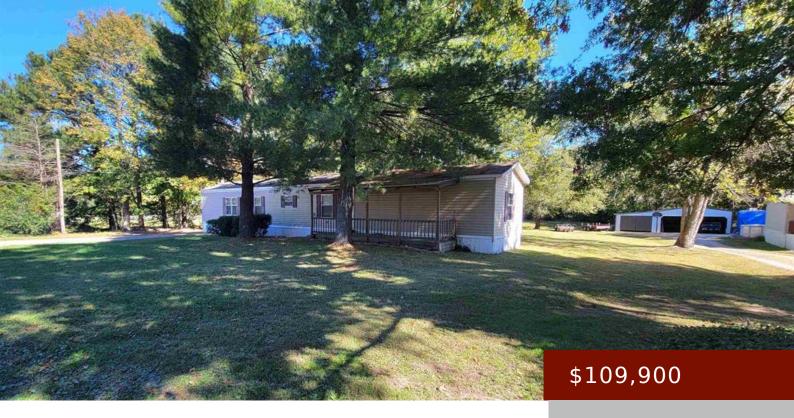

## 620, RUBY, 42328

https://tonyclark.com

Looking for an open layout home with plenty of room? Check out this 4 bed/ 2 bath home. Located on a quiet street, this 2012 home has 1,280 square feet of living space and a covered front and back porch to enjoy. Set up your showing today!

- 4 heds
- 2 baths
- Manufactured Home
- RESIDENTIAL
- Active
- 1280 sq ft

#### **Basics**

**Bedrooms: 4** beds **Status:** Active

Bathrooms: 2 baths Half baths: 0 half baths

#### **Details**

Area, sq ft: 1280 sq ft

Total Finished Sq ft: 1280 sq ft

Above Grade Finished SqFt (GLA): 1280 sq Below Grade/Basement Finished SF: 0 sq ft

ft

**Lot Size: .75 acre** acres **Type:** Manufactured Home

County: Ohio County Area/Subdivision: OHIO COUNTY

Garage Type: None Construction: Vinyl Siding

Foundation: Underpinning # of Stories: One

Year built: 2012 Area(neighborhood): Owensboro

**Heating System:** Forced Air Floor covering: Carpet, Linoleum

**Basement:** None **Roof:** Composition

### **Amenities & Features**

Interior Features: W/D Hookup, Walk-in Closet Amenities: Central Electric, Dishwasher,

Electric Water Heater, None, Range,

Refrigerator

Features: Deck, Electric, Porch Back, Porch

Front