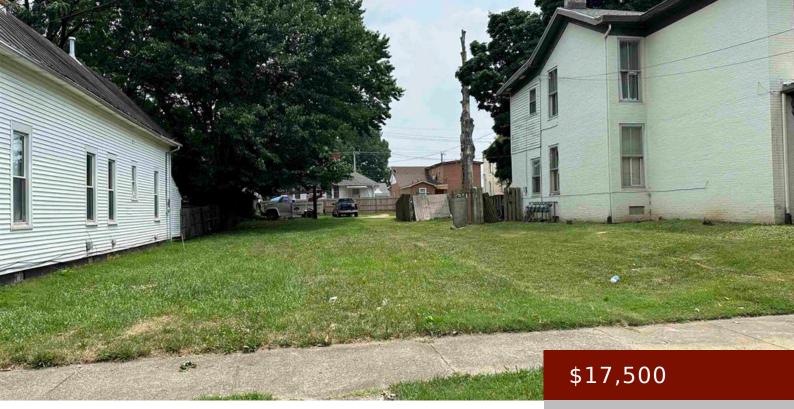

#### **619 CRITTENDEN ST**

https://tonyclark.com

Vacant 40×130 lot inside the city with also rear alley access. City has property class as commercial so should allow a duplex or single family but please contact the city to confirm your exact usage. Close to Brescia University and Downtown offering a wonderful place to build.

### **Basics**

Date added: Added 2 months ago

**Status:** Active

**Lot Size:** 40 x 130

Category: LAND

Area/Subdivision: DOWNTOWN